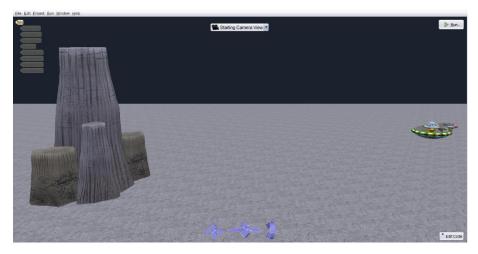

Choose moon and go to gallery by theme and select other space

place a mountain and spaceship like that and